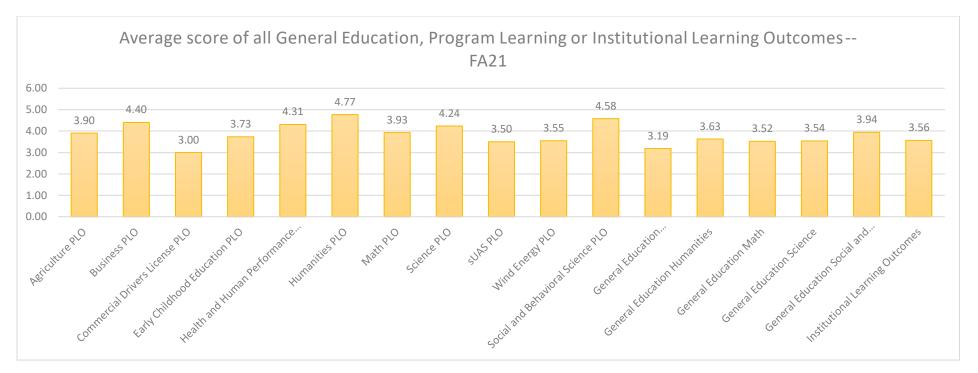

# Outcome data for General Education, Programs and institution Fall 2021 and Spring 2022

|                                             | Average of outcome |                                            | Average of outcome |
|---------------------------------------------|--------------------|--------------------------------------------|--------------------|
| Average outcome scores (GEO, PLO, ILO) FA21 | score              | Average outcome score (GEO, PLO, ILO) SP22 | score              |
| Agriculture PLO                             | 3.90               | Business PLO                               | 4.29               |
| Business PLO                                | 4.40               | Commercial Drivers License PLO             | 2.57               |
| Commercial Drivers License PLO              | 3.00               | Early Childhood Education PLO              | 3.63               |
| Early Childhood Education PLO               | 3.73               | Education PLO                              | 3.33               |
| Health and Human Performance PLO            | 4.31               | Health and Human Performance PLO           | 4.38               |
| Humanities PLO                              | 4.77               | Humanities PLO                             | 4.97               |
| Math PLO                                    | 3.93               | Science PLO                                | 4.64               |
| Science PLO                                 | 4.24               | Social and Behavioral Science PLO          | 4.10               |
| sUAS PLO                                    | 3.50               | sUAS PLO                                   | 3.66               |
| Wind Energy PLO                             | 3.55               | Wind Energy PLO                            | 3.72               |
| Social and Behavioral Science PLO           | 4.58               | <b>General Education Communication</b>     | 3.20               |
| <b>General Education Communications</b>     | 3.19               | <b>General Education Humanities</b>        | 3.70               |
| General Education Humanities                | 3.63               | <b>General Education Math</b>              | 3.71               |
| <b>General Education Math</b>               | 3.52               | <b>General Education Science</b>           | 3.46               |
| General Education Science                   | 3.54               | General Education Social and Behavioral    |                    |
| General Education Social and Beahavioral    |                    | Science                                    | 3.90               |
| Sciences                                    | 3.94               | Institutional Learning Outcomes            | 3.67               |
| Institutional Learning Outcomes             | 3.56               | Grand Total                                | 3.65               |
| Grand Total                                 | 3.56               |                                            |                    |
|                                             |                    | Count of outcomes                          | 14029.00           |
| Count of outcomes                           | 13053              |                                            |                    |