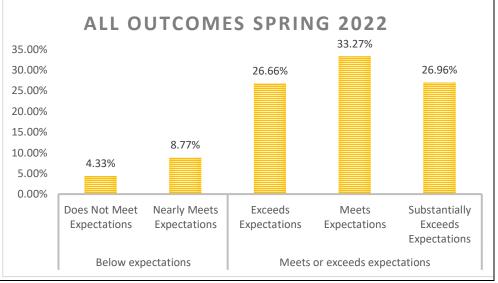

| Mastery of outcomes SP22           | Count of student name |
|------------------------------------|-----------------------|
| Below expectations                 | 13.11%                |
| Does Not Meet Expectations         | 4.33%                 |
| Nearly Meets Expectations          | 8.77%                 |
| Meets or exceeds expectations      | 86.89%                |
| Exceeds Expectations               | 26.66%                |
| Meets Expectations                 | 33.27%                |
| Substantially Exceeds Expectations | 26.96%                |
| Grand Total                        | 100.00%               |
| (blanks not part of total)         |                       |
| Number of outcomes assessed        | 30271                 |