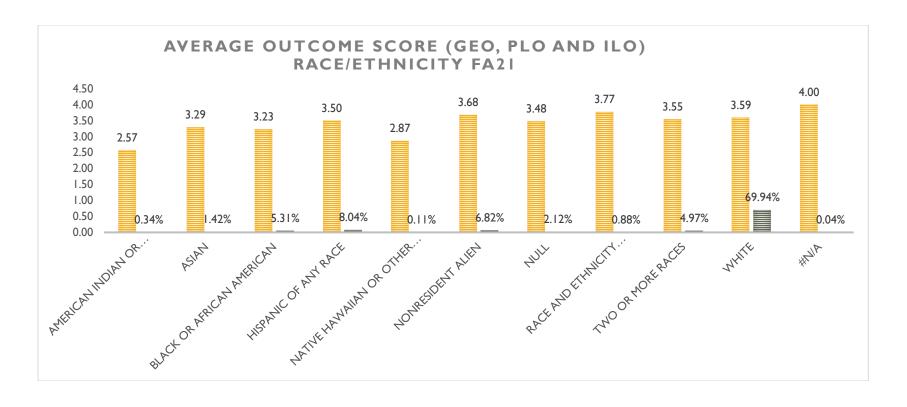

| Average Outcome Scores (GEO, PLO, an | d ILO) by Race/E   | thnicity FA21 | Average outcome Score (GEO, PLO, ILO) | by Race/Ethnicity SP22   |                  |
|--------------------------------------|--------------------|---------------|---------------------------------------|--------------------------|------------------|
|                                      | Average<br>Outcome |               | Row Labels                            | Average of outcome score | Distributi<br>on |
| Row Labels                           | Score              | Distribution  | AMERICAN INDIAN OR ALASKA NATIVE      | 2.82                     | 0.45%            |
| AMERICAN INDIAN OR ALASKA            |                    |               | ASIAN                                 | 3.81                     | 0.91%            |
| NATIVE                               | 2.57               | 0.34%         | BLACK OR AFRICAN AMERICAN             | 3.37                     | 5.83%            |
| ASIAN                                | 3.29               | 1.42%         | HISPANIC OF ANY RACE                  | 3.58                     | 9.02%            |
| BLACK OR AFRICAN AMERICAN            | 3.23               | 5.31%         | NATIVE HAWAIIAN OR OTHER PACIFIC      | 3.33                     | 3.0270           |
| HISPANIC OF ANY RACE                 | 3.50               | 8.04%         | ISLANDER                              | 3.91                     | 0.16%            |
| NATIVE HAWAIIAN OR OTHER PACIFIC     |                    |               | NONRESIDENT ALIEN                     | 3.59                     | 8.27%            |
| ISLANDER                             | 2.87               | 0.11%         | NULL                                  | 3.72                     | 1.62%            |
| NONRESIDENT ALIEN                    | 3.68               | 6.82%         | RACE AND ETHNICITY UNKNOWN            | 3.74                     | 0.59%            |
| NULL                                 | 3.48               | 2.12%         | TWO OR MORE RACES                     | 3.65                     | 4.63%            |
| RACE AND ETHNICITY UNKNOWN           | 3.77               | 0.88%         | WHITE                                 | 3.69                     | 68.53%           |
| TWO OR MORE RACES                    | 3.55               | 4.97%         |                                       |                          |                  |
| WHITE                                | 3.59               | 69.94%        | Grand Total                           | 3.65                     | 100.00%          |
| #N/A                                 | 4.00               | 0.04%         |                                       |                          |                  |
| Grand Total                          | 3.56               | 100.00%       |                                       |                          |                  |