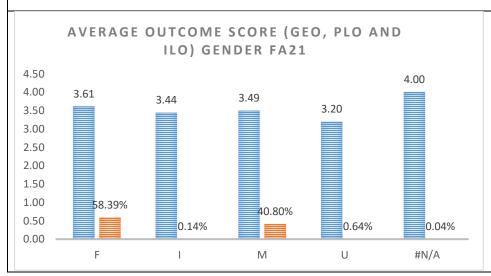

#### Average Outcome Scores (GEO, PLO, ILO) by Pell Recipient SP22 **Row Labels** Average of outcome score Distribution No 3.71 67.65% 32.30% 3.53 Yes #N/A 0.04% 3.83 **Grand Total** 3.65 100.00%

| Average Outcome Scores (GEO, PLO, and ILO) by Gender FA21 |                              |              |  |  |  |
|-----------------------------------------------------------|------------------------------|--------------|--|--|--|
| <b>Row Labels</b>                                         | <b>Average Outcome Score</b> | Distribution |  |  |  |
| Female                                                    | 3.61                         | 58.39%       |  |  |  |
| 1                                                         | 3.44                         | 0.14%        |  |  |  |
| Male                                                      | 3.49                         | 40.80%       |  |  |  |
| U                                                         | 3.20                         | 0.64%        |  |  |  |
| #N/A                                                      | 4.00                         | 0.04%        |  |  |  |
| <b>Grand Total</b>                                        | 3.56                         | 100.00%      |  |  |  |