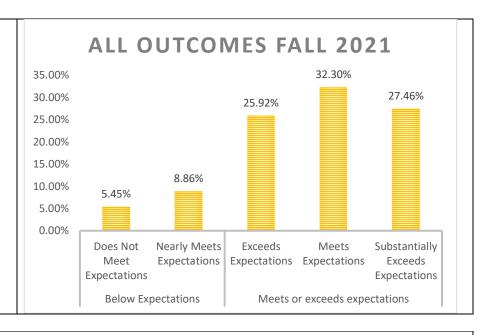

## Average Outcome Scores for Fall 2021 and Spring 2022

| Mastery of outcomes FA21           | Count of student name |
|------------------------------------|-----------------------|
| Below Expectations                 | 14.32%                |
| Does Not Meet Expectations         | 5.45%                 |
| Nearly Meets Expectations          | 8.86%                 |
| Meets or exceeds expectations      | 85.68%                |
| Exceeds Expectations               | 25.92%                |
| Meets Expectations                 | 32.30%                |
| Substantially Exceeds Expectations | 27.46%                |
| Grand Total                        | 100.00%               |
| (blanks not part of total)         |                       |
| Number of outcomes assessed        | 32678                 |