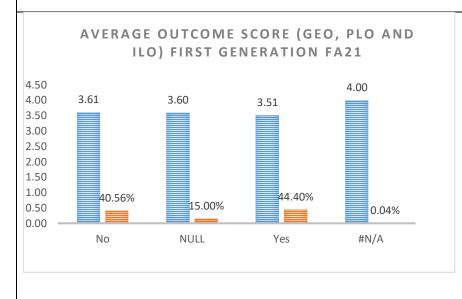

| Average Outcome Scores (GEO, PLO, and ILO) by First Generation FA21 |                              |              |  |
|---------------------------------------------------------------------|------------------------------|--------------|--|
| Row Labels                                                          | <b>Average Outcome Score</b> | Distribution |  |
| No                                                                  | 3.61                         | 40.56%       |  |
| NULL                                                                | 3.60                         | 15.00%       |  |
| Yes                                                                 | 3.51                         | 44.40%       |  |
| #N/A                                                                | 4.00                         | 0.04%        |  |
| <b>Grand Total</b>                                                  | 3.56                         | 100.00%      |  |