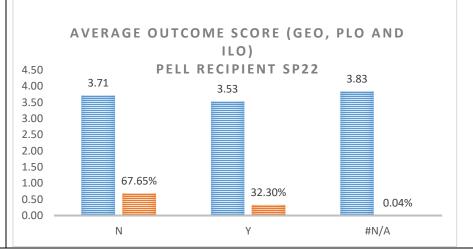

#### Average Outcome Scores (GEO, PLO, ILO) by Pell Recipient SP22 **Row Labels** Average of outcome score Distribution No 3.71 67.65% 32.30% 3.53 Yes #N/A 0.04% 3.83 **Grand Total** 3.65 100.00%

| Average Outcome Scores (GEO, PLO, and ILO) by Gender FA21 |                              |              |  |  |  |
|-----------------------------------------------------------|------------------------------|--------------|--|--|--|
| <b>Row Labels</b>                                         | <b>Average Outcome Score</b> | Distribution |  |  |  |
| Female                                                    | 3.61                         | 58.39%       |  |  |  |
| 1                                                         | 3.44                         | 0.14%        |  |  |  |
| Male                                                      | 3.49                         | 40.80%       |  |  |  |
| U                                                         | 3.20                         | 0.64%        |  |  |  |
| #N/A                                                      | 4.00                         | 0.04%        |  |  |  |
| <b>Grand Total</b>                                        | 3.56                         | 100.00%      |  |  |  |