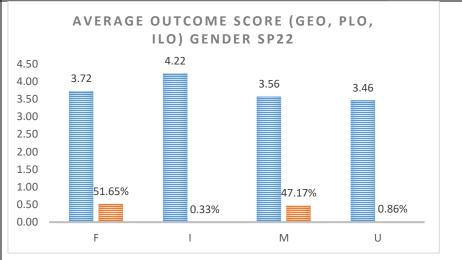

| Average Outcome Scores (GEO, PLO, ILO) by Gender SP22 |                          |              |  |  |  |
|-------------------------------------------------------|--------------------------|--------------|--|--|--|
| Row                                                   |                          |              |  |  |  |
| Labels                                                | Average of outcome score | Distribution |  |  |  |
| Female                                                | 3.72                     | 51.65%       |  |  |  |
| 1                                                     | 4.22                     | 0.33%        |  |  |  |
| Male                                                  | 3.56                     | 47.17%       |  |  |  |
| U                                                     | 3.46                     | 0.86%        |  |  |  |
| Grand                                                 |                          |              |  |  |  |
| Total                                                 | 3.65                     | 100.00%      |  |  |  |