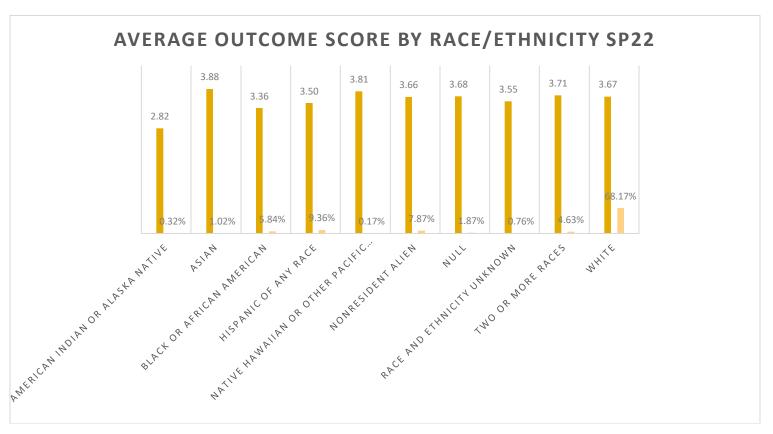

| Average outcome                              |       |              |
|----------------------------------------------|-------|--------------|
| Average Outcome Score by Race/Ethnicity SP22 | score | Distribution |
| AMERICAN INDIAN OR ALASKA NATIVE             | 2.82  | 0.32%        |
| ASIAN                                        | 3.88  | 1.02%        |
| BLACK OR AFRICAN AMERICAN                    | 3.36  | 5.84%        |
| HISPANIC OF ANY RACE                         | 3.50  | 9.36%        |
| NATIVE HAWAIIAN OR OTHER PACIFIC ISLANDER    | 3.81  | 0.17%        |
| NONRESIDENT ALIEN                            | 3.66  | 7.87%        |
| NULL                                         | 3.68  | 1.87%        |
| RACE AND ETHNICITY UNKNOWN                   | 3.55  | 0.76%        |
| TWO OR MORE RACES                            | 3.71  | 4.63%        |
| WHITE                                        | 3.67  | 68.17%       |
| Grand Total                                  | 3.64  | 100.00%      |