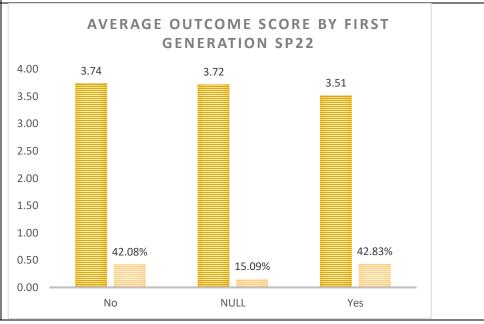

| Average Outcome Score by First Generation SP22 |       |                       |
|------------------------------------------------|-------|-----------------------|
| Average of outcome                             |       |                       |
| Row Labels                                     | score | Count of student name |
| No                                             | 3.74  | 42.08%                |
| NULL                                           | 3.72  | 15.09%                |
| Yes                                            | 3.51  | 42.83%                |
| <b>Grand Total</b>                             | 3.64  | 100.00%               |