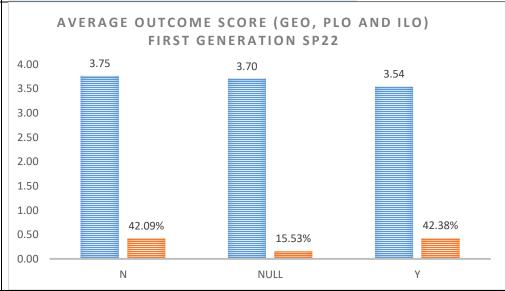

| Average C<br>Generatio | Outcome Scores (GEO, PLO, ILO) on SP22 | by First     |
|------------------------|----------------------------------------|--------------|
| Row                    | Account of authorize account           | Dieteibution |
| Labels                 | Average of outcome score               | Distribution |
| No                     | 3.75                                   | 42.09%       |
| NULL                   | 3.70                                   | 15.53%       |
| Yes                    | 3.54                                   | 42.38%       |
| Grand                  |                                        |              |
| Total                  | 3.65                                   | 100.00%      |
|                        |                                        |              |