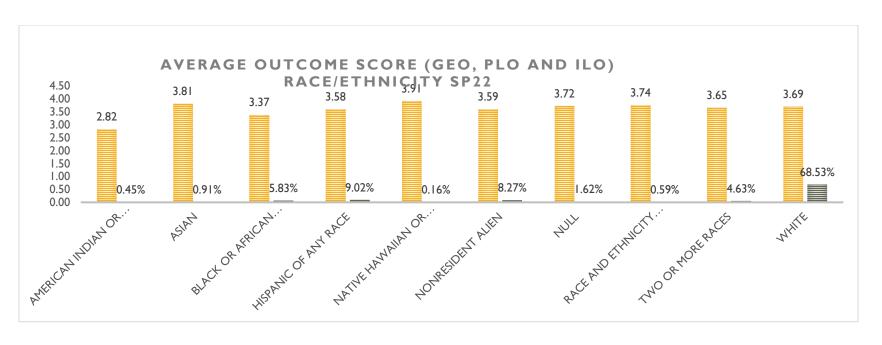

| Average Outcome Scores (GEO, PLO, an | d ILO) by Race/E   | thnicity FA21 | Average outcome Score (GEO, PLO, ILO) | by Race/Ethnicity SP22   |                  |
|--------------------------------------|--------------------|---------------|---------------------------------------|--------------------------|------------------|
|                                      | Average<br>Outcome |               | Row Labels                            | Average of outcome score | Distributi<br>on |
| Row Labels                           | Score              | Distribution  | AMERICAN INDIAN OR ALASKA NATIVE      | 2.82                     | 0.45%            |
| AMERICAN INDIAN OR ALASKA            |                    |               | ASIAN                                 | 3.81                     | 0.91%            |
| NATIVE                               | 2.57               | 0.34%         | BLACK OR AFRICAN AMERICAN             | 3.37                     | 5.83%            |
| ASIAN                                | 3.29               | 1.42%         | HISPANIC OF ANY RACE                  | 3.58                     | 9.02%            |
| BLACK OR AFRICAN AMERICAN            | 3.23               | 5.31%         | NATIVE HAWAIIAN OR OTHER PACIFIC      | 3.33                     | 3.0270           |
| HISPANIC OF ANY RACE                 | 3.50               | 8.04%         | ISLANDER                              | 3.91                     | 0.16%            |
| NATIVE HAWAIIAN OR OTHER PACIFIC     |                    |               | NONRESIDENT ALIEN                     | 3.59                     | 8.27%            |
| ISLANDER                             | 2.87               | 0.11%         | NULL                                  | 3.72                     | 1.62%            |
| NONRESIDENT ALIEN                    | 3.68               | 6.82%         | RACE AND ETHNICITY UNKNOWN            | 3.74                     | 0.59%            |
| NULL                                 | 3.48               | 2.12%         | TWO OR MORE RACES                     | 3.65                     | 4.63%            |
| RACE AND ETHNICITY UNKNOWN           | 3.77               | 0.88%         | WHITE                                 | 3.69                     | 68.53%           |
| TWO OR MORE RACES                    | 3.55               | 4.97%         |                                       |                          |                  |
| WHITE                                | 3.59               | 69.94%        | Grand Total                           | 3.65                     | 100.00%          |
| #N/A                                 | 4.00               | 0.04%         |                                       |                          |                  |
| Grand Total                          | 3.56               | 100.00%       |                                       |                          |                  |