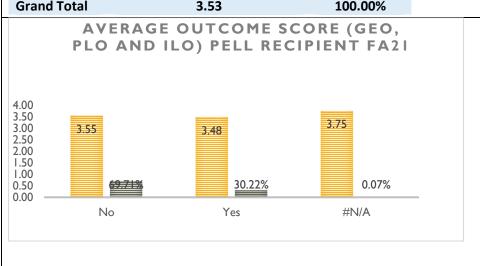

| Average Outcome Scores (GEO, PLO, and ILO) by Pell Recipient FA21 |                              |              |  |  |  |  |
|-------------------------------------------------------------------|------------------------------|--------------|--|--|--|--|
| Row Labels                                                        | <b>Average Outcome Score</b> | Distribution |  |  |  |  |
| No                                                                | 3.55                         | 69.71%       |  |  |  |  |
| Yes                                                               | 3.48                         | 30.22%       |  |  |  |  |
| #N/A                                                              | 3.75                         | 0.07%        |  |  |  |  |
|                                                                   | 2 = 2                        | 100.000/     |  |  |  |  |