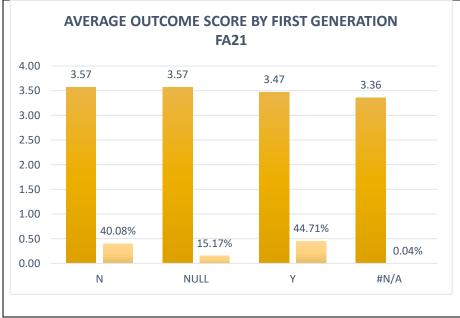

| Average Outcome Score by First Generation FA21 |                          |              |
|------------------------------------------------|--------------------------|--------------|
| <b>Row Labels</b>                              | Average of outcome score | Distribution |
| No                                             | 3.57                     | 40.08%       |
| NULL                                           | 3.57                     | 15.17%       |
| Yes                                            | 3.47                     | 44.71%       |
| #N/A                                           | 3.36                     | 0.04%        |
| <b>Grand Total</b>                             | 3.53                     | 100.00%      |