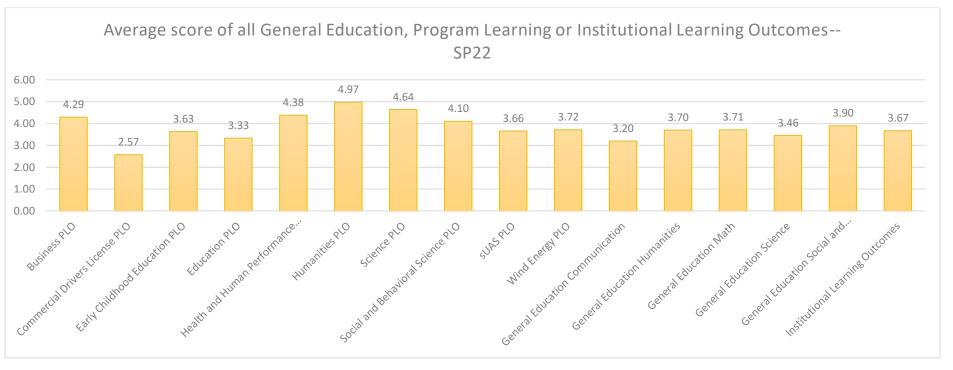

# Outcome data for General Education, Programs and institution Fall 2021 and Spring 2022

|                                             | Average of outcome |                                            | Average of outcome |
|---------------------------------------------|--------------------|--------------------------------------------|--------------------|
| Average outcome scores (GEO, PLO, ILO) FA21 | score              | Average outcome score (GEO, PLO, ILO) SP22 | score              |
| Agriculture PLO                             | 3.90               | Business PLO                               | 4.29               |
| Business PLO                                | 4.40               | Commercial Drivers License PLO             | 2.57               |
| Commercial Drivers License PLO              | 3.00               | Early Childhood Education PLO              | 3.63               |
| Early Childhood Education PLO               | 3.73               | Education PLO                              | 3.33               |
| Health and Human Performance PLO            | 4.31               | Health and Human Performance PLO           | 4.38               |
| Humanities PLO                              | 4.77               | Humanities PLO                             | 4.97               |
| Math PLO                                    | 3.93               | Science PLO                                | 4.64               |
| Science PLO                                 | 4.24               | Social and Behavioral Science PLO          | 4.10               |
| sUAS PLO                                    | 3.50               | sUAS PLO                                   | 3.66               |
| Wind Energy PLO                             | 3.55               | Wind Energy PLO                            | 3.72               |
| Social and Behavioral Science PLO           | 4.58               | <b>General Education Communication</b>     | 3.20               |
| <b>General Education Communications</b>     | 3.19               | <b>General Education Humanities</b>        | 3.70               |
| General Education Humanities                | 3.63               | <b>General Education Math</b>              | 3.71               |
| <b>General Education Math</b>               | 3.52               | <b>General Education Science</b>           | 3.46               |
| General Education Science                   | 3.54               | General Education Social and Behavioral    |                    |
| General Education Social and Beahavioral    |                    | Science                                    | 3.90               |
| Sciences                                    | 3.94               | Institutional Learning Outcomes            | 3.67               |
| Institutional Learning Outcomes             | 3.56               | Grand Total                                | 3.65               |
| Grand Total                                 | 3.56               |                                            |                    |
|                                             |                    | Count of outcomes                          | 14029.00           |
| Count of outcomes                           | 13053              |                                            |                    |