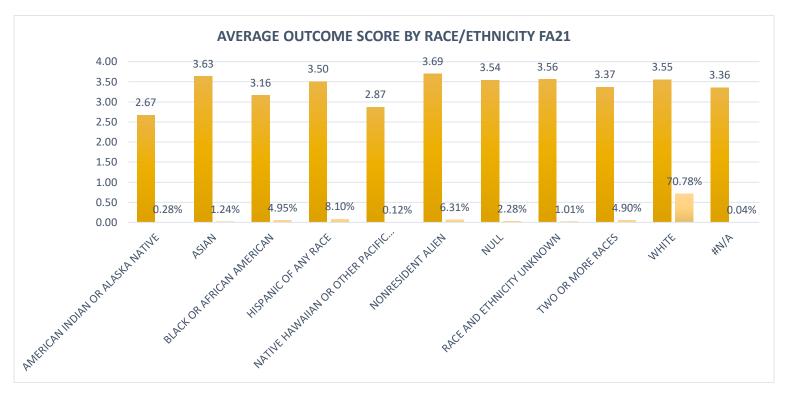

| Average Outcome Score by Race/Ethnicity FA21 |                 |              |
|----------------------------------------------|-----------------|--------------|
|                                              | Average outcome |              |
| Row Labels                                   | score           | Distribution |
| AMERICAN INDIAN OR ALASKA NATIVE             | 2.67            | 0.28%        |
| ASIAN                                        | 3.63            | 1.24%        |
| BLACK OR AFRICAN AMERICAN                    | 3.16            | 4.95%        |
| HISPANIC OF ANY RACE                         | 3.50            | 8.10%        |
| NATIVE HAWAIIAN OR OTHER PACIFIC ISLANDER    | 2.87            | 0.12%        |
| NONRESIDENT ALIEN                            | 3.69            | 6.31%        |
| NULL                                         | 3.54            | 2.28%        |
| RACE AND ETHNICITY UNKNOWN                   | 3.56            | 1.01%        |
| TWO OR MORE RACES                            | 3.37            | 4.90%        |
| WHITE                                        | 3.55            | 70.78%       |
| #N/A                                         | 3.36            | 0.04%        |
| Grand Total                                  | 3.53            | 100.00%      |